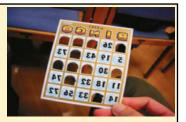

# PENNY BINGO

Tuesday, April 2 • 1:00 - 2:30PM

Cards cost 25¢ or 6 for \$1 Use pennies for markers. Winner wins everyone's markers. A variety of Bingo patterns played to keep it interesting.

Money collected for cards is the prize at the end when playing a cover all.